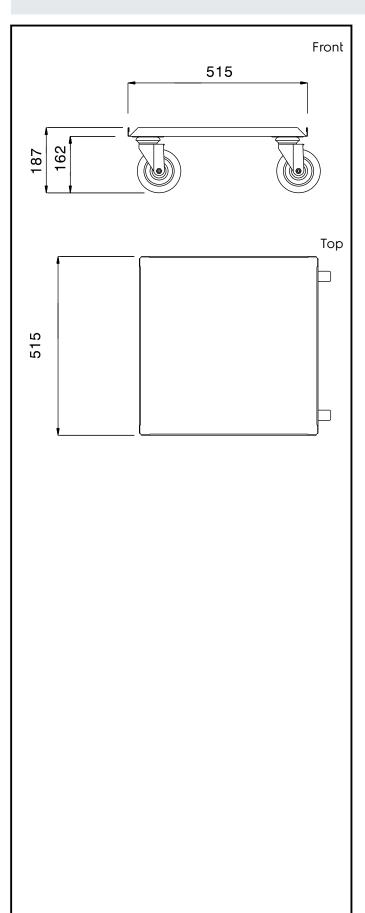

## **Key Information:**

External dimensions, Width:

361238 (DRTI)515 mmExternal dimensions, Depth:515 mmExternal dimensions, Height:187 mmWheel material:Zinc platedWheel diameter:Ø 125Net weight:8.4 kg

Service Trolleys Dishwasher Rack Dolly 500 mm