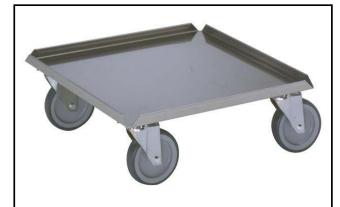

#### **Main Features**

- Ideal to transport stacked 500x500mm dishwashing baskets.
- Framework in 25 mm tubing, completely welded.
- Load capacity of 100 kg uniformly distributed.
- Seamless sound-absorbing platform shelf with double-folded edges welded to the framework.
- Platform shelf size 500x500 mm.

### Construction

• Constructed entirely in 304 AISI stainless steel.

361238 (DRT1)

Dishwasher rack dolly 500mm

### Item No.

Constructed in 304 AISI stainless steel. Framework in mm25 tubing, completely welded. Seamless, sound-absorbing, platform shelf with double-folded edges. N. 4 swivelling castors, two with brakes, mm125 in diameter. Platform size mm500x500, suitable to accommodate stacked dishwashing baskets. Load capacity: 100 kg, uniformly